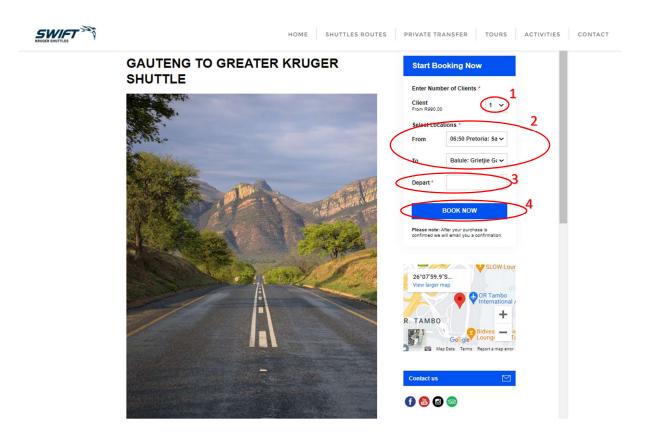

### STEP 4 – Selecting Passenger Count & Date of travel:

- 1. Select the number of passengers you want to book onto this shuttle service.
- 2. Select the locations you want to travel "From" and "To". Note that the "From" locations have timings in front of them. These are designated departure times for the shuttle from this location.
- 3. Select the date of travel. Note that "faded out" dates are likely fully booked.
- 4. After making sure you selected the correct options here click on the blue "Book Now" button to take you to the next page to continue your booking process.
- 5. The next page as per the image below shows shuttles sessions for the upcoming week. Here you could change your mind on the date you want to travel. If you are sure about your date, just click on the date to go onto the next page to continue your booking process.