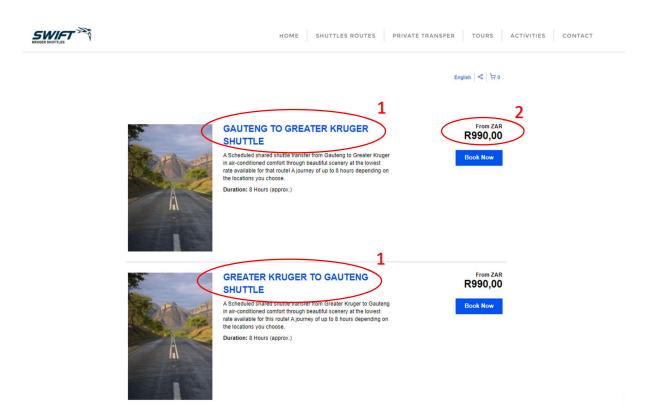

## STEP 3 – Selecting the service you want to book:

- 1. Select from the list of services the shuttle service you want to book. Scroll down some more to reveal more services if needed.
- 2. Click on the blue "Book Now" button of the service you want to book. This will take you to the next page to continue your booking process.