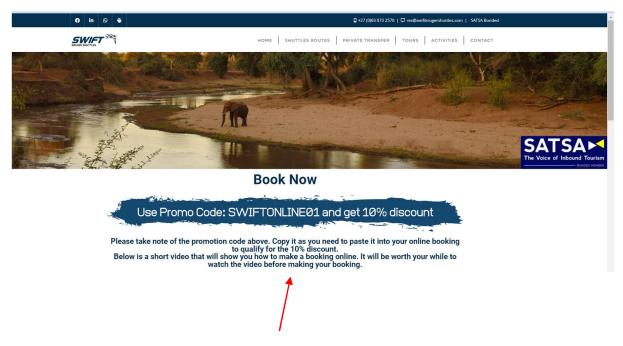

# STEP 2 – Navigating the "BOOK NOW" page:

Above is how the "BOOK NOW" Page looks.

Scroll down on this page to get to the shuttle services you can book as per the image below: